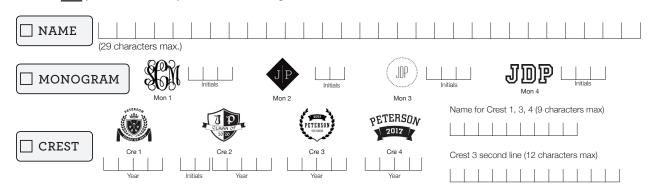

## STEP 2: PERSONALIZE YOUR YEARBOOK FOR \$7.00

Choose one personalization option: name, monogram or crest